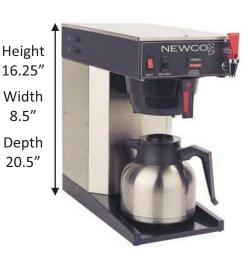

### FRESH BREW SYSTEMS

**Newco D**Tall Titanium Server #97

**Newco LD** 

Titanium Server #91

**Newco TC Slim** 

Vaculator Thermal Server #89