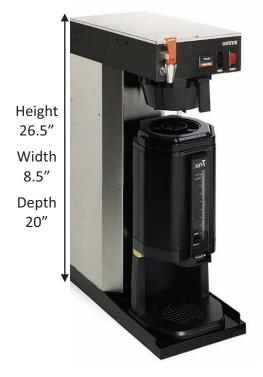

### FRESH BREW SYSTEMS

**Newco D**Tall Titanium Server #97

**Newco LD** 

Titanium Server #91

**Newco TC Slim** 

Vaculator Thermal Server #89