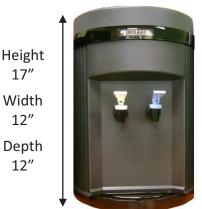

#### **Space Saving Design**

- ✓ Countertop Unit Saves Valuable Floor Space
- ✓ Eliminate Storage of Bulky Water Bottles

#### **Environmentally Friendly**

- ✓ Eliminate Plastic Water Bottles
- ✓ Conserve Water Resources
- ✓ Reduce Waste to Landfills

**Installation & Service Provided** 

**Countertop Unit** 

Width 12" Depth 12"