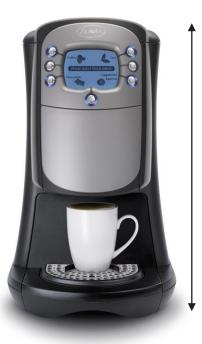

## C400

- LED screen
- · Auto pack eject
- Energy efficient
- Plumbed or pour-over

Height 17"

Width 9.9"

Depth 20.5"