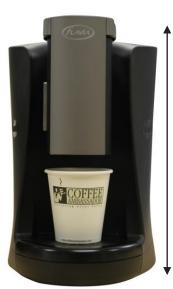

## C150

- LED buttons
- Energy efficient
- Pour-over

For small offices (less than 10 people) + collaborative workspaces

Height 14.5"

Width 9"

Depth 13.5"

FLAVIA® requires 14 amps

Fresh Brew requires 15 amps