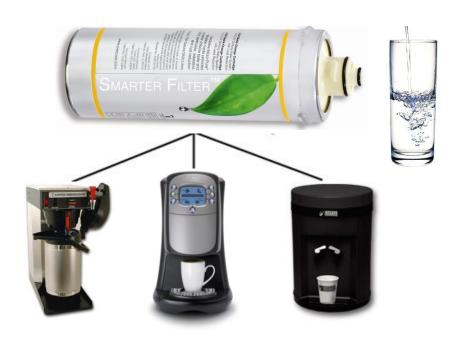

# THE SMARTER FILTER™

Flow Rate: 0.5 gpm Temperature: 35-100°F Pressure: 10-125 psi

Micro-Pure® Technology Granular Activated Carbon 40 Times Greater Filtration than Other Units Pre-Coat Design Increases Sediment Removal 99.9% Removal of Particles ½ Micron & Larger

# Recyclable Aluminum Canister Installs Under a Sink

#### For Use with Coffee & Water Appliances

- ✓ Flavia Beverage Systems
- ✓ Fresh Brew Systems
- ✓ Smart Water Systems