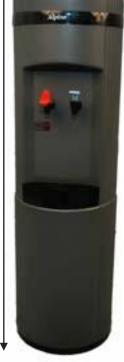

#### **Environmentally Friendly**

- ✓ Eliminate Plastic Water Bottles
- ✓ Conserve Water Resources
- ✓ Reduce Waste to Landfills

**Installation & Service Provided** 

**Countertop Unit** 

Width 12" Depth 12"

Height

40"

Floor Unit