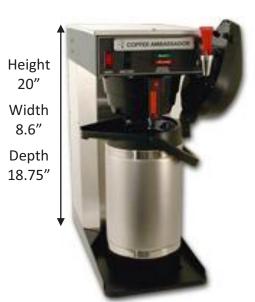

### FRESH BREW SYSTEMS

**Newco D**Tall Titanium Server #97

**Newco LD** 

Titanium Server #91

**Newco TC Slim** 

Vaculator Thermal Server #89